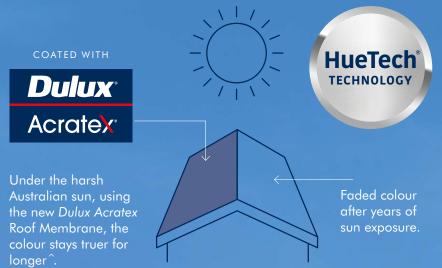

# **DULUX® ACRATEX® ROOF MEMBRANE**

Improved formula helps deliver long lasting colour durability that resists colour fading and discolouration up to 2x as long<sup>†</sup>

#### Dulux Acratex Roof Membrane

Range available in popular *Dulux* and Colorbond® colours.

Dulux Acratex Roof Membrane is based on HueTech technology which is a full acrylic elastomeric polymer that provides coatings the flexibility and resistance to withstand the harsh Australian sun. Coatings are weather tight and designed to provide excellent UV resistance and colour durability.

### Dulux Acratex Roof Membrane product features include:

Excellent colour durability

15 year warranty\*

Resists colour fading & discolouration for longer^

Superior UV resistance

Protects against dirt & atmospheric pollutants