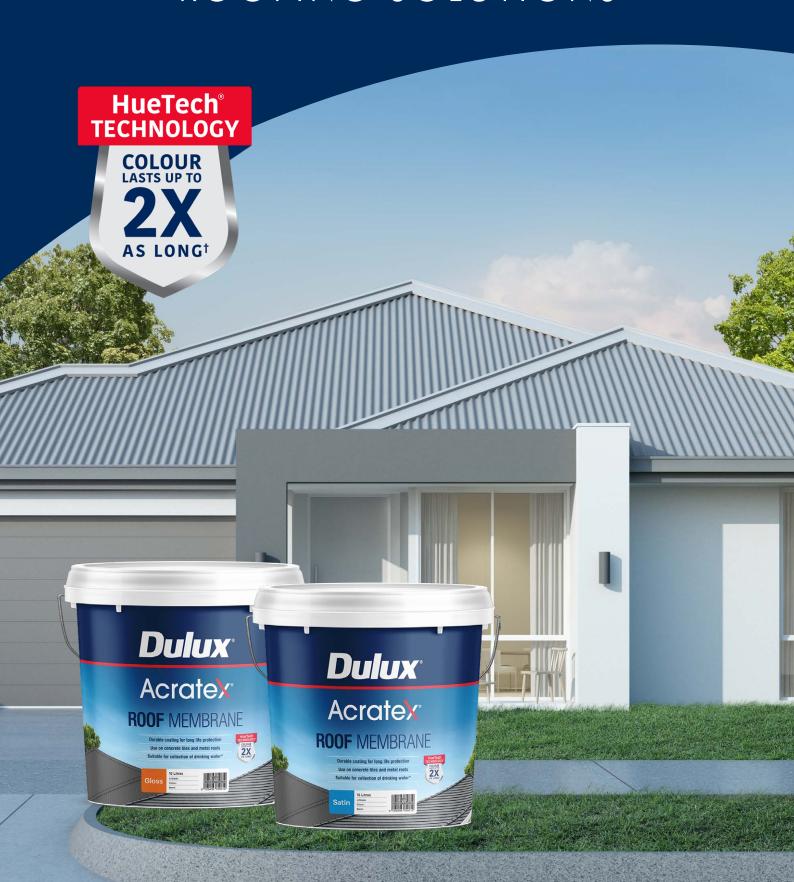

# Acratex

# ROOFING SOLUTIONS

# **DULUX® ACRATEX® ROOF MEMBRANE**

Improved formula helps deliver long lasting colour durability that resists colour fading and discolouration up to 2x as long<sup>†</sup>

#### Dulux Acratex Roof Membrane

Range available in popular *Dulux* and Colorbond® colours.

Dulux Acratex Roof Membrane is based on HueTech technology which is a full acrylic elastomeric polymer that provides coatings the flexibility and resistance to withstand the harsh Australian sun. Coatings are weather tight and designed to provide excellent UV resistance and colour durability.

### Dulux Acratex Roof Membrane product features include:

Excellent colour durability

15 year warranty\*

Resists colour fading & discolouration for longer^

Superior UV resistance

Protects against dirt & atmospheric pollutants