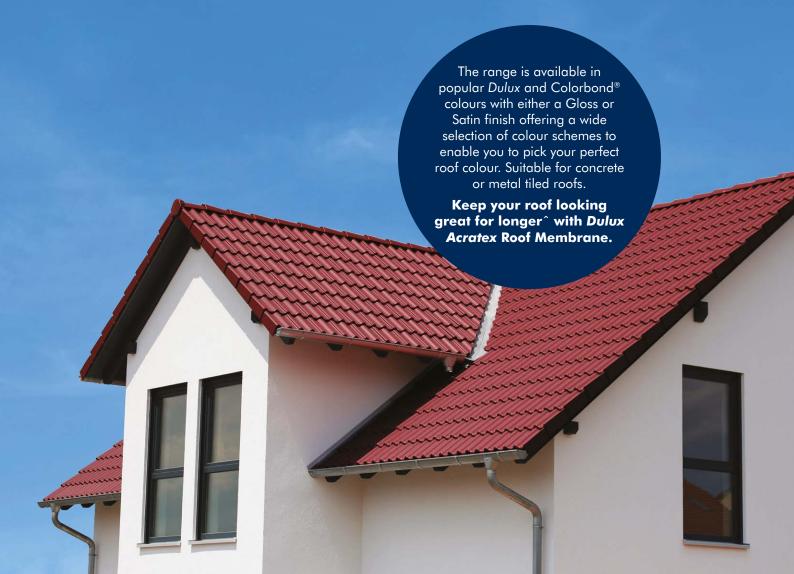

#### Dulux Acratex Roof Membrane

Range available in popular *Dulux* and Colorbond® colours.

Dulux Acratex Roof Membrane is based on HueTech technology which is a full acrylic elastomeric polymer that provides coatings the flexibility and resistance to withstand the harsh Australian sun. Coatings are weather tight and designed to provide excellent UV resistance and colour durability.

### Dulux Acratex Roof Membrane product features include:

Excellent colour durability

15 year warranty\*

Resists colour fading & discolouration for longer^

Superior UV resistance

Protects against dirt & atmospheric pollutants